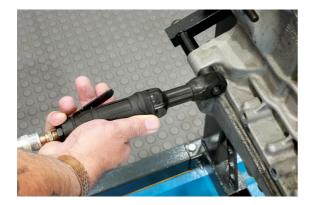

## Go Thru Air Ratchet Socket & Bit Set

An innovative kit that brings together a unique Go Thru style air ratchet, Go Thru sockets and square drive adaptors that allow standard sockets and 1/4" shank screwdriver bits to be used on one tool. When used with the Go Thru socket provided the assembly gives a much reduced access height over a standard wrench/socket assembly. Supplied in a blow moulded storage case with a removable EVA foam tray.