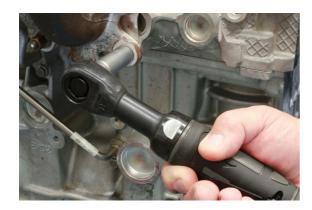

## Go Thru Air Ratchet Socket & Bit Set

An innovative kit that brings together a unique Go Thru style air ratchet, Go Thru sockets and square drive adaptors that allow standard sockets and 1/4" shank screwdriver bits to be used on one tool. When used with the Go Thru socket provided the assembly gives a much reduced access height over a standard wrench/socket assembly. Supplied in a blow moulded storage case with a removable EVA foam tray.