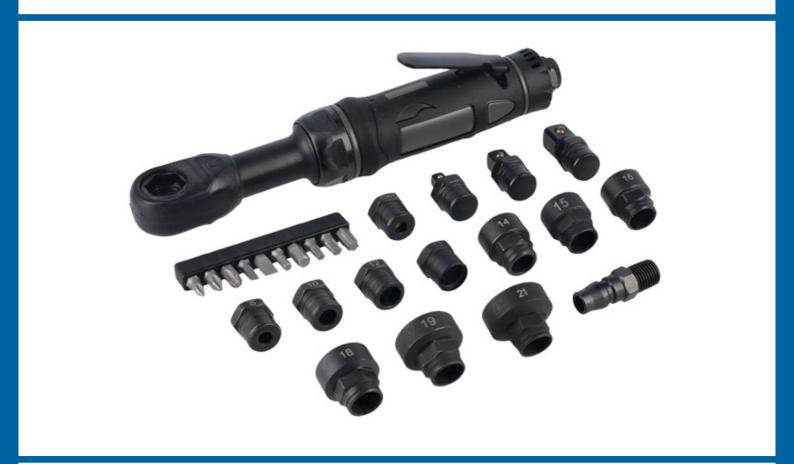

## Go Thru Air Ratchet Socket & Bit Set

An innovative kit that brings together a unique Go Thru style air ratchet, Go Thru sockets and square drive adaptors that allow standard sockets and 1/4" shank screwdriver bits to be used on one tool. When used with the Go Thru socket provided the assembly gives a much reduced access height over a standard wrench/socket assembly. Supplied in a blow moulded storage case with a removable EVA foam tray.

## **Additional Information**

- Go Thru air ratchet wrench (17mm Hex drive).
- Drive convertors included: 1/4"D, 3/8"D & 1/2"D (for use with standard socketry), magnetic 1/4" shank bit driver adaptor.
- 10x Go Thru sockets, single hex: 8, 10, 12, 13, 14, 15, 16, 18, 19, 21mm; 10x 1/4" shank bits: PzDrive: Pz1, Pz2 Pz3; Flat: 4.5, 7mm; Hex: 4, 6mm; Star\*: T25, T30, T40.

LASER Kamasa Gunson Connect

- Ratchet specification/performance: Length: 227mm; Free speed: 400RPM; Working torque: 13Nm; Max torque: 54Nm; Operating pressure: 90psi; Air inlet: 1/4" BSPT.
- NOTE: Lubricate daily with oil provided. Supplied in a blow moulded case with a removable EVA foam tray.