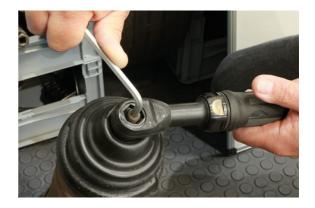

## Go Thru Air Ratchet Socket & Bit Set

An innovative kit that brings together a unique Go Thru style air ratchet, Go Thru sockets and square drive adaptors that allow standard sockets and 1/4" shank screwdriver bits to be used on one tool. When used with the Go Thru socket provided the assembly gives a much reduced access height over a standard wrench/socket assembly. Supplied in a blow moulded storage case with a removable EVA foam tray.